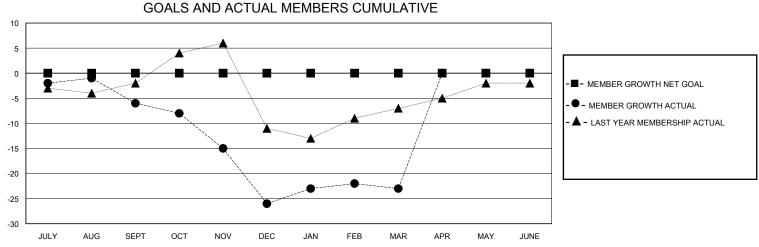

## MONTHLY MEMBERSHIP PROGRESS REPORT

District 6 C

Results as of: 3/31/2024

| GMT:                  |               | GMT CA    |               |                       |                         |                         |                                                    |  |
|-----------------------|---------------|-----------|---------------|-----------------------|-------------------------|-------------------------|----------------------------------------------------|--|
| Clubs                 |               |           |               | Members               |                         |                         |                                                    |  |
| RESULTS FOR 2023-2024 |               |           |               | RESULTS FOR 2023-2024 |                         |                         |                                                    |  |
| QUARTER               | NEW CLUB GOAL | NEW CLUBS | DROPPED CLUBS | QUARTER ME            | MBER GROWTH NET<br>GOAL | MEMBER GROWTH<br>ACTUAL | DROPPED<br>MEMBERS ACTUAL<br>(including transfers) |  |
| JULY/AUG/SEPT         | 0             | 0         | 0             | JULY/AUG/SEPT         | 0                       | 8                       | 12                                                 |  |
| OCT/NOV/DEC           | 1             | 0         | 0             | OCT/NOV/DEC           | 0                       | 9                       | 28                                                 |  |
| JAN/FEB/MAR           | 0             | 0         | 0             | JAN/FEB/MAR           | 0                       | 16                      | 11                                                 |  |
| APR/MAY/JUNE          | 0             | 0         | 0             | APR/MAY/JUNE          | 0                       | 0                       | 0                                                  |  |